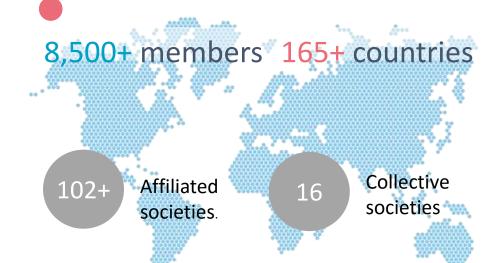

# Uniting and empowering kidney societies.

#### **ISN Collective Member Societies**

- Join kidney societies who sign up their members for full ISN Membership collectively at special annual rates.
- Receive priority consideration for the organization of joint ISN Events
- Get ISN endorsement for congresses, courses and events.

#### **ISN Affiliated Societies**

- Opportunity to represent your region/country on the ISN's Regional Boards.
- Apply for ISN endorsement of congresses, courses and events.